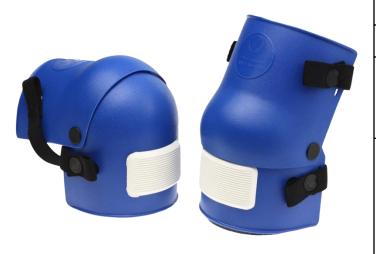

## Knee Shield Model 1010-E

Protective knee shield with rigid shell, adjustable elastic straps, and elastomer no-mar pad on the front surface. Sold as a pair.

| Product Details          |                                                                                                                                                                                                                              |
|--------------------------|------------------------------------------------------------------------------------------------------------------------------------------------------------------------------------------------------------------------------|
| Product Name             | 1010-E                                                                                                                                                                                                                       |
| Material                 | Shell- HDPE; Straps- Elastic; Plastic<br>alloy components; Friction Pad-<br>Elastomer                                                                                                                                        |
| Color                    | Shell- Blue; Friction Pads- White;<br>Straps/Inner pads- Black                                                                                                                                                               |
| Product Weight           | 1 lbs.                                                                                                                                                                                                                       |
| Specification            | ANSI.Z87.1+                                                                                                                                                                                                                  |
| Description              | Protective knee shield with rigid shell, wide adjustable elastic straps, and elastomer no-mar friction pad on the front surface. Sold as a pair.                                                                             |
| Competitive<br>Advantage | Articulated shell fully protects knee from above and below beyond standard style knee pads. The hard shell resists penetration from sharp or pointed objects. The elastomer friction pads add comfort and minimize slipping. |
| Applications             | Welding, maintenance, mining, aerospace, metal working, tile, masonry.                                                                                                                                                       |
| Comments                 | See the videos on Paulson's industrial products at:  http://www.paulsonmfg.com/Industrial-Videos.php                                                                                                                         |