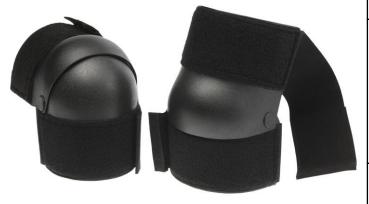

## **Tactical Knee Shields Model 1010-ET**

| Product Details          |                                                                                                                                                                                                                                                            |
|--------------------------|------------------------------------------------------------------------------------------------------------------------------------------------------------------------------------------------------------------------------------------------------------|
| Model Number             | 1010-ET                                                                                                                                                                                                                                                    |
| Material                 | Shell: HDPE<br>Straps: Elastic; Hook & Loop                                                                                                                                                                                                                |
| Color                    | Black                                                                                                                                                                                                                                                      |
| Product Weight           | 1 lbs.                                                                                                                                                                                                                                                     |
| Specification            | ANSI/ISEA 107-2015                                                                                                                                                                                                                                         |
| Description              | Articulated protective knee shield with rigid shell, heavy elastic straps, and hook & loop adjustment. Sold as a pair. Designed to be used in the most severe conditions such as cell extraction or direct contact during riot control.                    |
| Competitive<br>Advantage | <ul> <li>Articulated shell fully protects knee from above and below beyond standard style knee pads.</li> <li>Hard shell resists penetration from sharp or pointed objects.</li> <li>Elastomer friction pads add comfort and minimize slipping.</li> </ul> |
| Applications             | Corrections, inmate confrontations and control, riot and crowd control                                                                                                                                                                                     |
| Country of Origin        | USA                                                                                                                                                                                                                                                        |