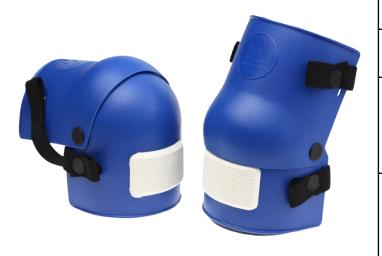

## Industrial Knee Shields Model 1010-E

| Product Details          |                                                                                                                                                                                                                                                            |
|--------------------------|------------------------------------------------------------------------------------------------------------------------------------------------------------------------------------------------------------------------------------------------------------|
| Model Number             | 1010-E                                                                                                                                                                                                                                                     |
| Material                 | Shell: HDPE<br>Straps: Elastic; Plastic Components<br>Friction Pad: Elastomer                                                                                                                                                                              |
| Color                    | Shell: Blue<br>Friction Pads: White<br>Straps/Inner pads: Black                                                                                                                                                                                            |
| Product Weight           | 1 lbs.                                                                                                                                                                                                                                                     |
| Specification            | ANSI/ISEA 107-2015                                                                                                                                                                                                                                         |
| Description              | Protective knee shield with rigid shell, adjustable elastic straps, and elastomer no-mar friction pad on the front surface. Sold as a pair.                                                                                                                |
| Competitive<br>Advantage | <ul> <li>Articulated shell fully protects knee from above and below beyond standard style knee pads.</li> <li>Hard shell resists penetration from sharp or pointed objects.</li> <li>Elastomer friction pads add comfort and minimize slipping.</li> </ul> |
| Applications             | Welding, maintenance, mining, aerospace, metal working, tile, masonry.                                                                                                                                                                                     |
| Country of Origin        | USA                                                                                                                                                                                                                                                        |