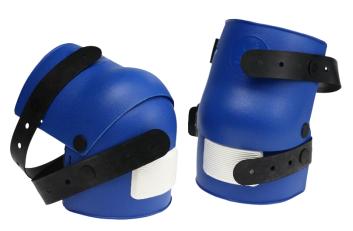

## Industrial Knee Shields Model 1010-W

| Product Details   |                                                                                    |
|-------------------|------------------------------------------------------------------------------------|
| Model Number      | 1010-W                                                                             |
|                   |                                                                                    |
| Material          | Shell: HDPE                                                                        |
|                   | Straps: Rubber; Plastic Components<br>Friction Pad: Elastomer                      |
|                   |                                                                                    |
| Color             | Shell: Blue                                                                        |
|                   | Friction Pads: White                                                               |
|                   | Straps/Inner pads: Black                                                           |
|                   |                                                                                    |
| Product Weight    | 1 lbs.                                                                             |
|                   |                                                                                    |
| Specification     | ANSI/ISEA 107-2015                                                                 |
|                   |                                                                                    |
| Description       | Protective knee shield with rigid shell,                                           |
|                   | wide adjustable neoprene rubber<br>straps, and elastomer no-mar friction           |
|                   | pad on the front surface. Sold as a                                                |
|                   | pair.                                                                              |
|                   |                                                                                    |
| Competitive       | Articulated shell fully protects knee                                              |
| Advantage         | from above and below beyond<br>standard style knee pads.                           |
|                   | Hard shell resists penetration from                                                |
|                   | sharp or pointed objects.                                                          |
|                   | <ul> <li>Elastomer friction pads add<br/>comfort and minimize slipping.</li> </ul> |
|                   |                                                                                    |
| Applications      | Welding, maintenance, mining,                                                      |
|                   | aerospace, metal working, tile,                                                    |
|                   | masonry.                                                                           |
|                   |                                                                                    |
| Country of Origin | USA                                                                                |
|                   |                                                                                    |
|                   |                                                                                    |