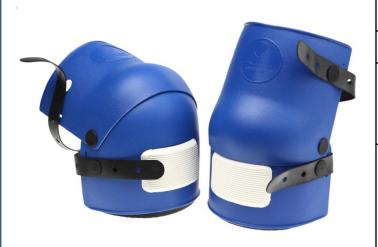

## Knee Shield Model 1010

Protective knee shield with rigid shell, adjustable neoprene rubber straps, and elastomer no-mar pad on the front surface. Sold as a pair.

| Product Details          |                                                                                                                                                                                                                              |
|--------------------------|------------------------------------------------------------------------------------------------------------------------------------------------------------------------------------------------------------------------------|
| Product Name             | 1010                                                                                                                                                                                                                         |
| Material                 | Shell- HDPE; Straps- Rubber; Plastic alloy components; Friction Pad-Elastomer                                                                                                                                                |
| Color                    | Shell- Blue; Friction Pads- White;<br>Straps/Inner pads- Black                                                                                                                                                               |
| Product Weight           | 1 lbs.                                                                                                                                                                                                                       |
| Specification            | ANSI.Z87.1+                                                                                                                                                                                                                  |
| Description              | Protective knee shield with rigid shell, adjustable neoprene rubber straps, and elastomer no-mar friction pad on the front surface. Sold as a pair.                                                                          |
| Competitive<br>Advantage | Articulated shell fully protects knee from above and below beyond standard style knee pads. The hard shell resists penetration from sharp or pointed objects. The elastomer friction pads add comfort and minimize slipping. |
| Applications             | Welding, maintenance, mining, aerospace, metal working, tile, masonry.                                                                                                                                                       |
| Comments                 | See the videos on Paulson's industrial products at:  http://www.paulsonmfg.com/Industrial-Videos.php                                                                                                                         |