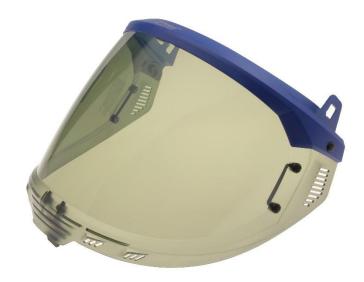

## 3Phase® Replacement Lens Model 3P100-RW

| Product Details          |                                                                                                                                                                                                                                                                                                                                                                                                |
|--------------------------|------------------------------------------------------------------------------------------------------------------------------------------------------------------------------------------------------------------------------------------------------------------------------------------------------------------------------------------------------------------------------------------------|
| Model Number             | 3P100-RW                                                                                                                                                                                                                                                                                                                                                                                       |
| ATPV                     | 100 cal/cm <sup>2</sup>                                                                                                                                                                                                                                                                                                                                                                        |
| Material                 | Shield- Polycarbonate<br>Bracket-Nylon                                                                                                                                                                                                                                                                                                                                                         |
| Color                    | Shield- Grey<br>Bracket- Blue                                                                                                                                                                                                                                                                                                                                                                  |
| Shield Coatings          | Exterior- Anti Abrasion Hard Coating<br>Interior- Permanent Anti Fog                                                                                                                                                                                                                                                                                                                           |
| Product Weight           | 0.7 lbs.                                                                                                                                                                                                                                                                                                                                                                                       |
| Specification            | NFPA 70E ASTM F2178 ANSI Z87+S                                                                                                                                                                                                                                                                                                                                                                 |
| Description              | Replacement lens for the 3Phase® lift-<br>front arc flash protection face shield<br>w/ Paulson HT <sup>TM</sup> nanoparticle lens.                                                                                                                                                                                                                                                             |
| Competitive<br>Advantage | <ul> <li>Lift-front technology for enhanced breathability &amp; communication</li> <li>Nanoparticle grey tint for enhanced color recognition</li> <li>Toric lens design for reduced internal glare</li> <li>Premium anti-fog &amp; anti-abrasion coated</li> <li>ArcVent™ system for enhanced ventilation &amp; communication</li> <li>Compatible w/ Paulson ALM™ flashlight system</li> </ul> |
| Applications             | Used for dielectric head & face protection against the hazards of arc flash. Not for welding.                                                                                                                                                                                                                                                                                                  |
| Country of Origin        | USA                                                                                                                                                                                                                                                                                                                                                                                            |
| CA Prop. 65<br>Warning   | Reproductive - For more information, go to <a href="https://www.P65Warnings.ca.gov">www.P65Warnings.ca.gov</a>                                                                                                                                                                                                                                                                                 |
| Comments                 | <ul> <li>Flashlight system sold separately</li> <li>Available for purchase only<br/>through Paulson's OEM customers.<br/>Contact Paulson for OEM contact<br/>information.</li> </ul>                                                                                                                                                                                                           |