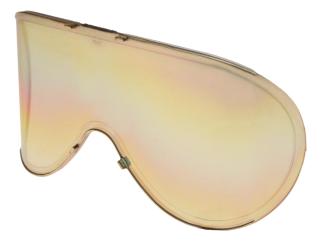

## A-TAC® Structural Goggle Replacement Lens Model 510-ALG

| Product Details          |                                                                                                                                                                                                                                                    |
|--------------------------|----------------------------------------------------------------------------------------------------------------------------------------------------------------------------------------------------------------------------------------------------|
| Model Number             | 510-ALG                                                                                                                                                                                                                                            |
| Material                 | Polycarbonate, Gold                                                                                                                                                                                                                                |
| Color                    | Gold                                                                                                                                                                                                                                               |
| Lens Coatings            | Exterior: Gold<br>Interior: Permanent Antifog                                                                                                                                                                                                      |
| Dimensions               | 3 x 8 x 0.095"                                                                                                                                                                                                                                     |
| Product Weight           | 0.03 lbs.                                                                                                                                                                                                                                          |
| Specification            | NFPA 1971, 1977, 1951<br>ANSI Z87.1+                                                                                                                                                                                                               |
| Description              | Anti-abrasion/antifog gold-coated replacement lens for the A-TAC® structural firefighter goggle.                                                                                                                                                   |
| Competitive<br>Advantage | <ul> <li>Passes the 500° 5-minute heat exposure test of the NFPA standard</li> <li>Gold hard-coated outer lens provides superior protection against extreme high heat scenarios.</li> <li>Optically correct lens for optimal visibility</li> </ul> |
| Applications             | Structural firefighting and other emergency operations where there is a threat of fire. Also designed for physical hazards such as non-fire-related salvage, rescue operations, emergency medical operations, and victim extraction.               |
| Country of Origin        | USA                                                                                                                                                                                                                                                |
| CA Prop. 65<br>Warning   | Cancer & Reproductive - For more information, go to www.P65Warnings.ca.gov                                                                                                                                                                         |