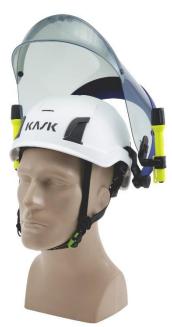

Shield in Deployed Position

Shield in Stowed Position

| Product Details                |                                                                                                                                                                                                                                                                                                                                                                                                                                                                                                                                                                                                                           |
|--------------------------------|---------------------------------------------------------------------------------------------------------------------------------------------------------------------------------------------------------------------------------------------------------------------------------------------------------------------------------------------------------------------------------------------------------------------------------------------------------------------------------------------------------------------------------------------------------------------------------------------------------------------------|
| Model Number                   | AMP1-12HTS-K                                                                                                                                                                                                                                                                                                                                                                                                                                                                                                                                                                                                              |
| ATPV                           | 12 cal/cm <sup>2</sup>                                                                                                                                                                                                                                                                                                                                                                                                                                                                                                                                                                                                    |
| Bracket Type                   | Weight Compensating Slotted Cap<br>Bracket                                                                                                                                                                                                                                                                                                                                                                                                                                                                                                                                                                                |
| Material                       | Shield- Polycarbonate<br>Bracket- Nylon                                                                                                                                                                                                                                                                                                                                                                                                                                                                                                                                                                                   |
| Color                          | Shield- Grey<br>Bracket- Blue                                                                                                                                                                                                                                                                                                                                                                                                                                                                                                                                                                                             |
| Shield Coatings                | Non- Permanent Anti Fog                                                                                                                                                                                                                                                                                                                                                                                                                                                                                                                                                                                                   |
| Product Weight                 | 0.70 lbs.                                                                                                                                                                                                                                                                                                                                                                                                                                                                                                                                                                                                                 |
| Specification                  | NFPA 70E<br>ASTM F2178<br>ANSI Z87+S                                                                                                                                                                                                                                                                                                                                                                                                                                                                                                                                                                                      |
| Description                    | Arc flash protection face shield kit with<br>nanoparticle lens, transparent<br>ergonomic chin protector & weight<br>compensating cap bracket for Kask®<br>safety helmets                                                                                                                                                                                                                                                                                                                                                                                                                                                  |
| Competitive<br>Advantage       | <ul> <li>Grey tint for enhanced color recognition</li> <li>Weight compensating bracket centers the shield in the stowed position, providing a compact assembly and improving comfort</li> <li>Nanoparticle formulation for a more robust &amp; longer-lasting shield</li> <li>Standard shield coating features a nonpermanent anti-fog</li> <li>Transparent ergonomic chin protector for excellent downward vision</li> <li>LeverLock® attachment system for easy shield replacement</li> <li>Press-to-release slotted adapters for easy bracket removal</li> <li>Compatible w/ Paulson ALM™ flashlight system</li> </ul> |
| Applications                   | Used for dielectric head & face protection against the hazards of arc flash. Not for welding.                                                                                                                                                                                                                                                                                                                                                                                                                                                                                                                             |
| Safety Helmet<br>Compatibility | Kask®                                                                                                                                                                                                                                                                                                                                                                                                                                                                                                                                                                                                                     |
| Country of Origin              | USA                                                                                                                                                                                                                                                                                                                                                                                                                                                                                                                                                                                                                       |
| CA Prop. 65<br>Warning         | Cancer & Reproductive - For more information, go to www.P65Warnings.ca.gov                                                                                                                                                                                                                                                                                                                                                                                                                                                                                                                                                |
| Comments                       | <ul><li>Safety helmet not included</li><li>Flashlight system sold separately</li></ul>                                                                                                                                                                                                                                                                                                                                                                                                                                                                                                                                    |