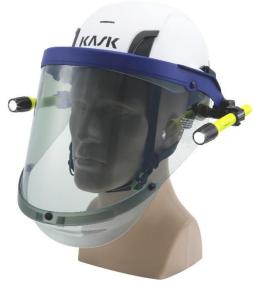

Shield in Deployed Position

Shield in Stowed Position

| Product Details                |                                                                                                                                                                                                                                                                                                                                                                                                                                                                                                                                                                                                                           |
|--------------------------------|---------------------------------------------------------------------------------------------------------------------------------------------------------------------------------------------------------------------------------------------------------------------------------------------------------------------------------------------------------------------------------------------------------------------------------------------------------------------------------------------------------------------------------------------------------------------------------------------------------------------------|
| Model Number                   | AMP1-12HTS-K                                                                                                                                                                                                                                                                                                                                                                                                                                                                                                                                                                                                              |
| ATPV                           | 12 cal/cm <sup>2</sup>                                                                                                                                                                                                                                                                                                                                                                                                                                                                                                                                                                                                    |
| Bracket Type                   | Weight Compensating Slotted Cap<br>Bracket                                                                                                                                                                                                                                                                                                                                                                                                                                                                                                                                                                                |
| Material                       | Shield- Polycarbonate<br>Bracket- Nylon                                                                                                                                                                                                                                                                                                                                                                                                                                                                                                                                                                                   |
| Color                          | Shield- Grey<br>Bracket- Blue                                                                                                                                                                                                                                                                                                                                                                                                                                                                                                                                                                                             |
| Shield Coatings                | Non- Permanent Anti Fog                                                                                                                                                                                                                                                                                                                                                                                                                                                                                                                                                                                                   |
| Product Weight                 | 0.70 lbs.                                                                                                                                                                                                                                                                                                                                                                                                                                                                                                                                                                                                                 |
| Specification                  | NFPA 70E<br>ASTM F2178<br>ANSI Z87+S                                                                                                                                                                                                                                                                                                                                                                                                                                                                                                                                                                                      |
| Description                    | Arc flash protection face shield kit with<br>nanoparticle lens, transparent<br>ergonomic chin protector & weight<br>compensating cap bracket for Kask®<br>safety helmets                                                                                                                                                                                                                                                                                                                                                                                                                                                  |
| Competitive<br>Advantage       | <ul> <li>Grey tint for enhanced color recognition</li> <li>Weight compensating bracket centers the shield in the stowed position, providing a compact assembly and improving comfort</li> <li>Nanoparticle formulation for a more robust &amp; longer-lasting shield</li> <li>Standard shield coating features a nonpermanent anti-fog</li> <li>Transparent ergonomic chin protector for excellent downward vision</li> <li>LeverLock® attachment system for easy shield replacement</li> <li>Press-to-release slotted adapters for easy bracket removal</li> <li>Compatible w/ Paulson ALM™ flashlight system</li> </ul> |
| Applications                   | Used for dielectric head & face protection against the hazards of arc flash. Not for welding.                                                                                                                                                                                                                                                                                                                                                                                                                                                                                                                             |
| Safety Helmet<br>Compatibility | Kask®                                                                                                                                                                                                                                                                                                                                                                                                                                                                                                                                                                                                                     |
| Country of Origin              | USA                                                                                                                                                                                                                                                                                                                                                                                                                                                                                                                                                                                                                       |
| CA Prop. 65<br>Warning         | Cancer & Reproductive - For more information, go to www.P65Warnings.ca.gov                                                                                                                                                                                                                                                                                                                                                                                                                                                                                                                                                |
| Comments                       | <ul><li>Safety helmet not included</li><li>Flashlight system sold separately</li></ul>                                                                                                                                                                                                                                                                                                                                                                                                                                                                                                                                    |