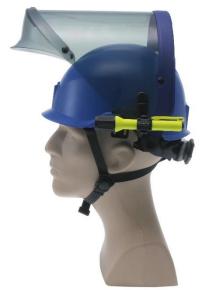

Shield in Deployed Position

Shield in Stowed Position

| Product Details                 |                                                                                                                                                                                                                                                                                                                                                                                                                                                                                                                                                                                                                           |
|---------------------------------|---------------------------------------------------------------------------------------------------------------------------------------------------------------------------------------------------------------------------------------------------------------------------------------------------------------------------------------------------------------------------------------------------------------------------------------------------------------------------------------------------------------------------------------------------------------------------------------------------------------------------|
| Model Number                    | AMP1-12HTS-KN                                                                                                                                                                                                                                                                                                                                                                                                                                                                                                                                                                                                             |
| ATPV                            | 12 cal/cm <sup>2</sup>                                                                                                                                                                                                                                                                                                                                                                                                                                                                                                                                                                                                    |
| Bracket Type                    | Weight Compensating Slotted Cap<br>Bracket                                                                                                                                                                                                                                                                                                                                                                                                                                                                                                                                                                                |
| Material                        | Shield- Polycarbonate<br>Bracket- Nylon                                                                                                                                                                                                                                                                                                                                                                                                                                                                                                                                                                                   |
| Color                           | Shield- Grey<br>Bracket- Blue                                                                                                                                                                                                                                                                                                                                                                                                                                                                                                                                                                                             |
| Shield Coatings                 | Non-permanent Antifog                                                                                                                                                                                                                                                                                                                                                                                                                                                                                                                                                                                                     |
| Product Weight                  | 0.70 lbs.                                                                                                                                                                                                                                                                                                                                                                                                                                                                                                                                                                                                                 |
| Specification                   | NFPA 70E<br>ASTM F2178<br>ANSI Z87+S                                                                                                                                                                                                                                                                                                                                                                                                                                                                                                                                                                                      |
| Description                     | Arc flash protection face shield kit with<br>nanoparticle lens, transparent<br>ergonomic chin protector & weight<br>compensating cap bracket for Klein®<br>safety helmets                                                                                                                                                                                                                                                                                                                                                                                                                                                 |
| Competitive<br>Advantage        | <ul> <li>Grey tint for enhanced color recognition</li> <li>Weight compensating bracket centers the shield in the stowed position, providing a compact assembly and improving comfort</li> <li>Nanoparticle formulation for a more robust &amp; longer-lasting shield</li> <li>Standard shield coating features a nonpermanent anti-fog</li> <li>Transparent ergonomic chin protector for excellent downward vision</li> <li>LeverLock® attachment system for easy shield replacement</li> <li>Press-to-release slotted adapters for easy bracket removal</li> <li>Compatible w/ Paulson ALM™ flashlight system</li> </ul> |
| Applications Safety Helmet      | Used for dielectric head & face protection against the hazards of arc flash. Not for welding.  Klein®                                                                                                                                                                                                                                                                                                                                                                                                                                                                                                                     |
| Compatibility Country of Origin | USA                                                                                                                                                                                                                                                                                                                                                                                                                                                                                                                                                                                                                       |
| , : 2                           |                                                                                                                                                                                                                                                                                                                                                                                                                                                                                                                                                                                                                           |
| CA Prop. 65<br>Warning          | Cancer & Reproductive - For more information, go to www.P65Warnings.ca.gov                                                                                                                                                                                                                                                                                                                                                                                                                                                                                                                                                |
| Note                            | Safety helmet not included     Flashlight system sold separately                                                                                                                                                                                                                                                                                                                                                                                                                                                                                                                                                          |