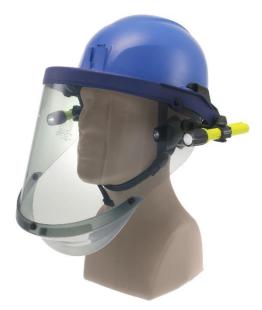

Shield in Deployed Position

Shield in Stowed Position

| Product Details                 |                                                                                                                                                                                                                                                                                                                                                                                                                                                                                                                                                                                                                           |
|---------------------------------|---------------------------------------------------------------------------------------------------------------------------------------------------------------------------------------------------------------------------------------------------------------------------------------------------------------------------------------------------------------------------------------------------------------------------------------------------------------------------------------------------------------------------------------------------------------------------------------------------------------------------|
| Model Number                    | AMP1-12HTS-KN                                                                                                                                                                                                                                                                                                                                                                                                                                                                                                                                                                                                             |
| ATPV                            | 12 cal/cm <sup>2</sup>                                                                                                                                                                                                                                                                                                                                                                                                                                                                                                                                                                                                    |
| Bracket Type                    | Weight Compensating Slotted Cap<br>Bracket                                                                                                                                                                                                                                                                                                                                                                                                                                                                                                                                                                                |
| Material                        | Shield- Polycarbonate<br>Bracket- Nylon                                                                                                                                                                                                                                                                                                                                                                                                                                                                                                                                                                                   |
| Color                           | Shield- Grey<br>Bracket- Blue                                                                                                                                                                                                                                                                                                                                                                                                                                                                                                                                                                                             |
| Shield Coatings                 | Non-permanent Antifog                                                                                                                                                                                                                                                                                                                                                                                                                                                                                                                                                                                                     |
| Product Weight                  | 0.70 lbs.                                                                                                                                                                                                                                                                                                                                                                                                                                                                                                                                                                                                                 |
| Specification                   | NFPA 70E<br>ASTM F2178<br>ANSI Z87+S                                                                                                                                                                                                                                                                                                                                                                                                                                                                                                                                                                                      |
| Description                     | Arc flash protection face shield kit with<br>nanoparticle lens, transparent<br>ergonomic chin protector & weight<br>compensating cap bracket for Klein®<br>safety helmets                                                                                                                                                                                                                                                                                                                                                                                                                                                 |
| Competitive<br>Advantage        | <ul> <li>Grey tint for enhanced color recognition</li> <li>Weight compensating bracket centers the shield in the stowed position, providing a compact assembly and improving comfort</li> <li>Nanoparticle formulation for a more robust &amp; longer-lasting shield</li> <li>Standard shield coating features a nonpermanent anti-fog</li> <li>Transparent ergonomic chin protector for excellent downward vision</li> <li>LeverLock® attachment system for easy shield replacement</li> <li>Press-to-release slotted adapters for easy bracket removal</li> <li>Compatible w/ Paulson ALM™ flashlight system</li> </ul> |
| Applications Safety Helmet      | Used for dielectric head & face protection against the hazards of arc flash. Not for welding.  Klein®                                                                                                                                                                                                                                                                                                                                                                                                                                                                                                                     |
| Compatibility Country of Origin | USA                                                                                                                                                                                                                                                                                                                                                                                                                                                                                                                                                                                                                       |
| , : 2                           |                                                                                                                                                                                                                                                                                                                                                                                                                                                                                                                                                                                                                           |
| CA Prop. 65<br>Warning          | Cancer & Reproductive - For more information, go to www.P65Warnings.ca.gov                                                                                                                                                                                                                                                                                                                                                                                                                                                                                                                                                |
| Note                            | Safety helmet not included     Flashlight system sold separately                                                                                                                                                                                                                                                                                                                                                                                                                                                                                                                                                          |