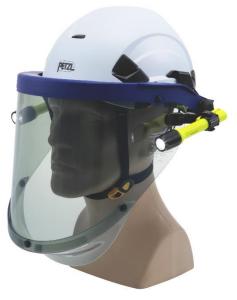

Shield in Deployed Position

Shield in Stowed Position

| Product Details             |                                                                                                                                                                                                                                                                                                                                                                                                                                                                                                                                                                |
|-----------------------------|----------------------------------------------------------------------------------------------------------------------------------------------------------------------------------------------------------------------------------------------------------------------------------------------------------------------------------------------------------------------------------------------------------------------------------------------------------------------------------------------------------------------------------------------------------------|
| Model Number                | AMP1-12HTS-P                                                                                                                                                                                                                                                                                                                                                                                                                                                                                                                                                   |
| ATPV                        | 12 cal/cm <sup>2</sup>                                                                                                                                                                                                                                                                                                                                                                                                                                                                                                                                         |
| Bracket Type                | Weight Compensating Slotted Cap<br>Bracket                                                                                                                                                                                                                                                                                                                                                                                                                                                                                                                     |
| Material                    | Shield- Polycarbonate<br>Bracket- Nylon                                                                                                                                                                                                                                                                                                                                                                                                                                                                                                                        |
| Color                       | Shield- Grey<br>Bracket- Blue                                                                                                                                                                                                                                                                                                                                                                                                                                                                                                                                  |
| Shield Coatings             | Non- Permanent Anti Fog                                                                                                                                                                                                                                                                                                                                                                                                                                                                                                                                        |
| Product Weight              | 0.70 lbs.                                                                                                                                                                                                                                                                                                                                                                                                                                                                                                                                                      |
| Specification               | NFPA 70E<br>ASTM F2178<br>ANSI Z87+S                                                                                                                                                                                                                                                                                                                                                                                                                                                                                                                           |
| Description                 | Arc flash protection face shield kit with<br>nanoparticle lens, transparent<br>ergonomic chin protector & weight<br>compensating cap bracket for Petzl®<br>safety helmets                                                                                                                                                                                                                                                                                                                                                                                      |
| Competitive<br>Advantage    | Grey tint for enhanced color recognition     Weight compensating bracket centers the shield in the stowed position, providing a compact assembly and improving comfort     Nanoparticle formulation for a more robust & longer-lasting shield     Standard shield coating features a nonpermanent anti-fog     Transparent ergonomic chin protector for excellent downward vision     LeverLock® attachment system for easy shield replacement     Press-to-release slotted adapters for easy bracket removal     Compatible w/ Paulson ALM™ flashlight system |
| Applications                | Used for dielectric head & face protection against the hazards of arc flash. Not for welding.                                                                                                                                                                                                                                                                                                                                                                                                                                                                  |
| Safety Helmet Compatibility | Petzl®                                                                                                                                                                                                                                                                                                                                                                                                                                                                                                                                                         |
| Country of Origin           | USA                                                                                                                                                                                                                                                                                                                                                                                                                                                                                                                                                            |
| CA Prop. 65<br>Warning      | Cancer & Reproductive - For more information, go to www.P65Warnings.ca.gov                                                                                                                                                                                                                                                                                                                                                                                                                                                                                     |
| Comments                    | <ul><li>Safety helmet not included</li><li>Flashlight system sold separately</li></ul>                                                                                                                                                                                                                                                                                                                                                                                                                                                                         |