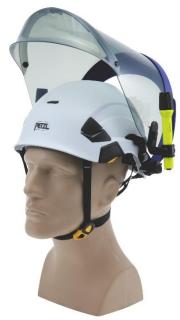

Shield in Deployed Position

Shield in Stowed Position

| Product Details             |                                                                                                                                                                                                                                                                                                                                                                                                                                                                                                                                                                |
|-----------------------------|----------------------------------------------------------------------------------------------------------------------------------------------------------------------------------------------------------------------------------------------------------------------------------------------------------------------------------------------------------------------------------------------------------------------------------------------------------------------------------------------------------------------------------------------------------------|
| Model Number                | AMP1-12HTS-P                                                                                                                                                                                                                                                                                                                                                                                                                                                                                                                                                   |
| ATPV                        | 12 cal/cm <sup>2</sup>                                                                                                                                                                                                                                                                                                                                                                                                                                                                                                                                         |
| Bracket Type                | Weight Compensating Slotted Cap<br>Bracket                                                                                                                                                                                                                                                                                                                                                                                                                                                                                                                     |
| Material                    | Shield- Polycarbonate<br>Bracket- Nylon                                                                                                                                                                                                                                                                                                                                                                                                                                                                                                                        |
| Color                       | Shield- Grey<br>Bracket- Blue                                                                                                                                                                                                                                                                                                                                                                                                                                                                                                                                  |
| Shield Coatings             | Non- Permanent Anti Fog                                                                                                                                                                                                                                                                                                                                                                                                                                                                                                                                        |
| Product Weight              | 0.70 lbs.                                                                                                                                                                                                                                                                                                                                                                                                                                                                                                                                                      |
| Specification               | NFPA 70E<br>ASTM F2178<br>ANSI Z87+S                                                                                                                                                                                                                                                                                                                                                                                                                                                                                                                           |
| Description                 | Arc flash protection face shield kit with<br>nanoparticle lens, transparent<br>ergonomic chin protector & weight<br>compensating cap bracket for Petzl®<br>safety helmets                                                                                                                                                                                                                                                                                                                                                                                      |
| Competitive<br>Advantage    | Grey tint for enhanced color recognition     Weight compensating bracket centers the shield in the stowed position, providing a compact assembly and improving comfort     Nanoparticle formulation for a more robust & longer-lasting shield     Standard shield coating features a nonpermanent anti-fog     Transparent ergonomic chin protector for excellent downward vision     LeverLock® attachment system for easy shield replacement     Press-to-release slotted adapters for easy bracket removal     Compatible w/ Paulson ALM™ flashlight system |
| Applications                | Used for dielectric head & face protection against the hazards of arc flash. Not for welding.                                                                                                                                                                                                                                                                                                                                                                                                                                                                  |
| Safety Helmet Compatibility | Petzl®                                                                                                                                                                                                                                                                                                                                                                                                                                                                                                                                                         |
| Country of Origin           | USA                                                                                                                                                                                                                                                                                                                                                                                                                                                                                                                                                            |
| CA Prop. 65<br>Warning      | Cancer & Reproductive - For more information, go to www.P65Warnings.ca.gov                                                                                                                                                                                                                                                                                                                                                                                                                                                                                     |
| Comments                    | <ul><li>Safety helmet not included</li><li>Flashlight system sold separately</li></ul>                                                                                                                                                                                                                                                                                                                                                                                                                                                                         |