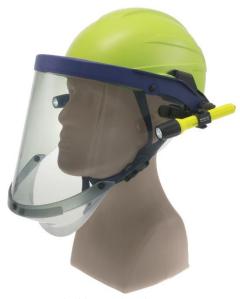

Shield in Deployed Position

Shield in Stowed Position

| Product Details             |                                                                                                                                                                                                                                                                                                                                                                                                                                                                                                                                                                |
|-----------------------------|----------------------------------------------------------------------------------------------------------------------------------------------------------------------------------------------------------------------------------------------------------------------------------------------------------------------------------------------------------------------------------------------------------------------------------------------------------------------------------------------------------------------------------------------------------------|
| Model Number                | AMP1-12HTS-PX                                                                                                                                                                                                                                                                                                                                                                                                                                                                                                                                                  |
| ATPV                        | 12 cal/cm <sup>2</sup>                                                                                                                                                                                                                                                                                                                                                                                                                                                                                                                                         |
| Bracket Type                | Weight Compensating Slotted Cap<br>Bracket                                                                                                                                                                                                                                                                                                                                                                                                                                                                                                                     |
| Material                    | Shield- Polycarbonate<br>Bracket- Nylon                                                                                                                                                                                                                                                                                                                                                                                                                                                                                                                        |
| Color                       | Shield- Grey<br>Bracket- Blue                                                                                                                                                                                                                                                                                                                                                                                                                                                                                                                                  |
| Shield Coatings             | Non-permanent Antifog                                                                                                                                                                                                                                                                                                                                                                                                                                                                                                                                          |
| Product Weight              | 0.70 lbs.                                                                                                                                                                                                                                                                                                                                                                                                                                                                                                                                                      |
| Specification               | NFPA 70E<br>ASTM F2178<br>ANSI Z87+S                                                                                                                                                                                                                                                                                                                                                                                                                                                                                                                           |
| Description                 | Arc flash protection face shield kit with nanoparticle lens, transparent ergonomic chin protector & weight compensating cap bracket for Pyramex® safety helmets                                                                                                                                                                                                                                                                                                                                                                                                |
| Competitive<br>Advantage    | Grey tint for enhanced color recognition     Weight compensating bracket centers the shield in the stowed position, providing a compact assembly and improving comfort     Nanoparticle formulation for a more robust & longer-lasting shield     Standard shield coating features a nonpermanent anti-fog     Transparent ergonomic chin protector for excellent downward vision     LeverLock® attachment system for easy shield replacement     Press-to-release slotted adapters for easy bracket removal     Compatible w/ Paulson ALM™ flashlight system |
| Applications                | Used for dielectric head & face protection against the hazards of arc flash. Not for welding.                                                                                                                                                                                                                                                                                                                                                                                                                                                                  |
| Safety Helmet Compatibility | Pyramex®                                                                                                                                                                                                                                                                                                                                                                                                                                                                                                                                                       |
| Country of Origin           | USA                                                                                                                                                                                                                                                                                                                                                                                                                                                                                                                                                            |
| CA Prop. 65 Warning         | Cancer & Reproductive - For more information, go to www.P65Warnings.ca.gov                                                                                                                                                                                                                                                                                                                                                                                                                                                                                     |
| Note                        | <ul><li>Safety helmet not included</li><li>Flashlight system sold separately</li></ul>                                                                                                                                                                                                                                                                                                                                                                                                                                                                         |