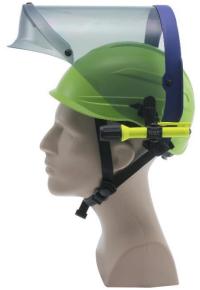

Shield in Deployed Position

Shield in Stowed Position

| Product Details             |                                                                                                                                                                                                                                                                                                                                                                                                                                                                                                                                                                |
|-----------------------------|----------------------------------------------------------------------------------------------------------------------------------------------------------------------------------------------------------------------------------------------------------------------------------------------------------------------------------------------------------------------------------------------------------------------------------------------------------------------------------------------------------------------------------------------------------------|
| Model Number                | AMP1-12HTS-PX                                                                                                                                                                                                                                                                                                                                                                                                                                                                                                                                                  |
| ATPV                        | 12 cal/cm <sup>2</sup>                                                                                                                                                                                                                                                                                                                                                                                                                                                                                                                                         |
| Bracket Type                | Weight Compensating Slotted Cap<br>Bracket                                                                                                                                                                                                                                                                                                                                                                                                                                                                                                                     |
| Material                    | Shield- Polycarbonate<br>Bracket- Nylon                                                                                                                                                                                                                                                                                                                                                                                                                                                                                                                        |
| Color                       | Shield- Grey<br>Bracket- Blue                                                                                                                                                                                                                                                                                                                                                                                                                                                                                                                                  |
| Shield Coatings             | Non-permanent Antifog                                                                                                                                                                                                                                                                                                                                                                                                                                                                                                                                          |
| Product Weight              | 0.70 lbs.                                                                                                                                                                                                                                                                                                                                                                                                                                                                                                                                                      |
| Specification               | NFPA 70E<br>ASTM F2178<br>ANSI Z87+S                                                                                                                                                                                                                                                                                                                                                                                                                                                                                                                           |
| Description                 | Arc flash protection face shield kit with nanoparticle lens, transparent ergonomic chin protector & weight compensating cap bracket for Pyramex® safety helmets                                                                                                                                                                                                                                                                                                                                                                                                |
| Competitive<br>Advantage    | Grey tint for enhanced color recognition     Weight compensating bracket centers the shield in the stowed position, providing a compact assembly and improving comfort     Nanoparticle formulation for a more robust & longer-lasting shield     Standard shield coating features a nonpermanent anti-fog     Transparent ergonomic chin protector for excellent downward vision     LeverLock® attachment system for easy shield replacement     Press-to-release slotted adapters for easy bracket removal     Compatible w/ Paulson ALM™ flashlight system |
| Applications                | Used for dielectric head & face protection against the hazards of arc flash. Not for welding.                                                                                                                                                                                                                                                                                                                                                                                                                                                                  |
| Safety Helmet Compatibility | Pyramex®                                                                                                                                                                                                                                                                                                                                                                                                                                                                                                                                                       |
| Country of Origin           | USA                                                                                                                                                                                                                                                                                                                                                                                                                                                                                                                                                            |
| CA Prop. 65 Warning         | Cancer & Reproductive - For more information, go to www.P65Warnings.ca.gov                                                                                                                                                                                                                                                                                                                                                                                                                                                                                     |
| Note                        | <ul><li>Safety helmet not included</li><li>Flashlight system sold separately</li></ul>                                                                                                                                                                                                                                                                                                                                                                                                                                                                         |