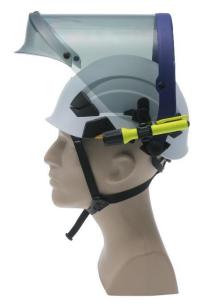

Shield in Deployed Position

Shield in Stowed Position

| PI<br>Model Number | roduct Details                                                                                  |
|--------------------|-------------------------------------------------------------------------------------------------|
| Model Number       |                                                                                                 |
|                    | AMP1-12HTS-P                                                                                    |
| ATPV               | 12 cal/cm <sup>2</sup>                                                                          |
| 7                  |                                                                                                 |
| Bracket Type       | Weight Compensating Slotted Cap                                                                 |
| Material           | Bracket Shield- Polycarbonate                                                                   |
| Iviaterial         | Bracket- Nylon                                                                                  |
| Color              | Shield- Grey                                                                                    |
|                    | Bracket- Blue                                                                                   |
| Shield Coatings    | Non- Permanent Anti Fog                                                                         |
| Product Weight     | 0.70 lbs.                                                                                       |
| Specification      | NFPA 70E                                                                                        |
| '                  | ASTM F2178                                                                                      |
|                    | ANSI Z87+S                                                                                      |
| Description        | Arc flash protection face shield kit with                                                       |
|                    | nanoparticle lens, transparent                                                                  |
|                    | ergonomic chin protector & weight                                                               |
|                    | compensating cap bracket for Petzl® safety helmets                                              |
| Competitive        | Grey tint for enhanced color                                                                    |
| Advantage          | recognition                                                                                     |
|                    | Weight compensating bracket                                                                     |
|                    | centers the shield in the stowed                                                                |
|                    | position, providing a compact                                                                   |
|                    | assembly and improving comfort                                                                  |
|                    | Nanoparticle formulation for a more                                                             |
|                    | <ul><li>robust &amp; longer-lasting shield</li><li>Standard shield coating features a</li></ul> |
|                    | nonpermanent anti-fog                                                                           |
|                    | Transparent ergonomic chin                                                                      |
|                    | protector for excellent downward                                                                |
|                    | vision                                                                                          |
|                    | • LeverLock® attachment system for                                                              |
|                    | easy shield replacement                                                                         |
|                    | Press-to-release slotted adapters for     assubracket removal                                   |
|                    | <ul> <li>easy bracket removal</li> <li>Compatible w/ Paulson ALM<sup>TM</sup></li> </ul>        |
|                    | flashlight system                                                                               |
| Applications       | Used for dielectric head & face                                                                 |
| ''                 | protection against the hazards of arc                                                           |
|                    | flash. Not for welding.                                                                         |
| Safety Helmet      | Petzl®                                                                                          |
| Compatibility      |                                                                                                 |
| Country of Origin  | USA                                                                                             |
| CA Prop. 65        | Cancer & Reproductive - For more                                                                |
| Warning 🔥          | information, go to                                                                              |
|                    | www.P65Warnings.ca.gov                                                                          |
| Note               | Safety helmet not included                                                                      |
|                    | <ul> <li>Flashlight system sold separately</li> </ul>                                           |