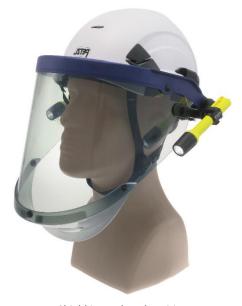

Shield in Deployed Position

Shield in Stowed Position

| PI<br>Model Number | roduct Details                                                                                  |
|--------------------|-------------------------------------------------------------------------------------------------|
| Model Number       |                                                                                                 |
|                    | AMP1-12HTS-P                                                                                    |
| ATPV               | 12 cal/cm <sup>2</sup>                                                                          |
| 7                  |                                                                                                 |
| Bracket Type       | Weight Compensating Slotted Cap                                                                 |
| Material           | Bracket Shield- Polycarbonate                                                                   |
| Iviaterial         | Bracket- Nylon                                                                                  |
| Color              | Shield- Grey                                                                                    |
|                    | Bracket- Blue                                                                                   |
| Shield Coatings    | Non- Permanent Anti Fog                                                                         |
| Product Weight     | 0.70 lbs.                                                                                       |
| Specification      | NFPA 70E                                                                                        |
| '                  | ASTM F2178                                                                                      |
|                    | ANSI Z87+S                                                                                      |
| Description        | Arc flash protection face shield kit with                                                       |
|                    | nanoparticle lens, transparent                                                                  |
|                    | ergonomic chin protector & weight                                                               |
|                    | compensating cap bracket for Petzl® safety helmets                                              |
| Competitive        | Grey tint for enhanced color                                                                    |
| Advantage          | recognition                                                                                     |
|                    | Weight compensating bracket                                                                     |
|                    | centers the shield in the stowed                                                                |
|                    | position, providing a compact                                                                   |
|                    | assembly and improving comfort                                                                  |
|                    | Nanoparticle formulation for a more                                                             |
|                    | <ul><li>robust &amp; longer-lasting shield</li><li>Standard shield coating features a</li></ul> |
|                    | nonpermanent anti-fog                                                                           |
|                    | Transparent ergonomic chin                                                                      |
|                    | protector for excellent downward                                                                |
|                    | vision                                                                                          |
|                    | • LeverLock® attachment system for                                                              |
|                    | easy shield replacement                                                                         |
|                    | Press-to-release slotted adapters for     assubracket removal                                   |
|                    | <ul> <li>easy bracket removal</li> <li>Compatible w/ Paulson ALM<sup>TM</sup></li> </ul>        |
|                    | flashlight system                                                                               |
| Applications       | Used for dielectric head & face                                                                 |
| ''                 | protection against the hazards of arc                                                           |
|                    | flash. Not for welding.                                                                         |
| Safety Helmet      | Petzl®                                                                                          |
| Compatibility      |                                                                                                 |
| Country of Origin  | USA                                                                                             |
| CA Prop. 65        | Cancer & Reproductive - For more                                                                |
| Warning 🔥          | information, go to                                                                              |
|                    | www.P65Warnings.ca.gov                                                                          |
| Note               | Safety helmet not included                                                                      |
|                    | <ul> <li>Flashlight system sold separately</li> </ul>                                           |