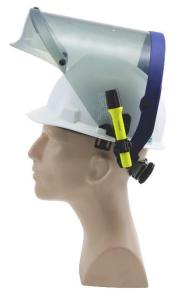

Shield in Deployed Position

Shield in Stowed Position

| Product Details          |                                                                                                                                                                                                                                                                                                                                                                                                                                                                                                                                                                                                                           |
|--------------------------|---------------------------------------------------------------------------------------------------------------------------------------------------------------------------------------------------------------------------------------------------------------------------------------------------------------------------------------------------------------------------------------------------------------------------------------------------------------------------------------------------------------------------------------------------------------------------------------------------------------------------|
| Model Number             | AMP1-12HTS-W                                                                                                                                                                                                                                                                                                                                                                                                                                                                                                                                                                                                              |
| ATPV                     | 12 cal/cm <sup>2</sup>                                                                                                                                                                                                                                                                                                                                                                                                                                                                                                                                                                                                    |
| Bracket Type             | Weight Compensating Slotted Cap<br>Bracket                                                                                                                                                                                                                                                                                                                                                                                                                                                                                                                                                                                |
| Material                 | Shield- Polycarbonate<br>Bracket- Nylon                                                                                                                                                                                                                                                                                                                                                                                                                                                                                                                                                                                   |
| Color                    | Shield- Grey<br>Bracket- Blue                                                                                                                                                                                                                                                                                                                                                                                                                                                                                                                                                                                             |
| Shield Coatings          | Non- Permanent Anti Fog                                                                                                                                                                                                                                                                                                                                                                                                                                                                                                                                                                                                   |
| Product Weight           | 0.70 lbs.                                                                                                                                                                                                                                                                                                                                                                                                                                                                                                                                                                                                                 |
| Specification            | NFPA 70E<br>ASTM F2178<br>ANSI Z87+S                                                                                                                                                                                                                                                                                                                                                                                                                                                                                                                                                                                      |
| Description              | Arc flash protection face shield kit with nanoparticle lens, transparent ergonomic chin protector & weight compensating cap bracket for slotted cap hardhats.                                                                                                                                                                                                                                                                                                                                                                                                                                                             |
| Competitive<br>Advantage | <ul> <li>Grey tint for enhanced color recognition</li> <li>Weight compensating bracket centers the shield in the stowed position, providing a compact assembly and improving comfort</li> <li>Nanoparticle formulation for a more robust &amp; longer-lasting shield</li> <li>Standard shield coating features a nonpermanent anti-fog</li> <li>Transparent ergonomic chin protector for excellent downward vision</li> <li>LeverLock® attachment system for easy shield replacement</li> <li>Press-to-release slotted adapters for easy bracket removal</li> <li>Compatible w/ Paulson ALM™ flashlight system</li> </ul> |
| Applications             | Used for dielectric head & face protection against the hazards of arc flash. Not for welding.                                                                                                                                                                                                                                                                                                                                                                                                                                                                                                                             |
| Hardhat<br>Compatibility | MSA V-Gard®, Jackson®, 3M®, Bullard®<br>Classic, Bullard® S51, North® N10,<br>North® A79, ERB® Omega II                                                                                                                                                                                                                                                                                                                                                                                                                                                                                                                   |
| Country of Origin        | USA                                                                                                                                                                                                                                                                                                                                                                                                                                                                                                                                                                                                                       |
| CA Prop. 65<br>Warning   | Cancer & Reproductive - For more information, go to www.P65Warnings.ca.gov                                                                                                                                                                                                                                                                                                                                                                                                                                                                                                                                                |
| Note                     | Hardhat not included     Flashlight system sold separately                                                                                                                                                                                                                                                                                                                                                                                                                                                                                                                                                                |