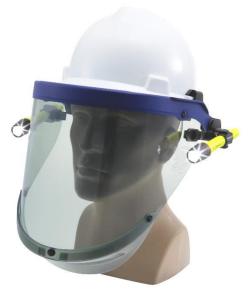

Shield in Deployed Position

Shield in Stowed Position

| Product Details          |                                                                                                                                                                                                                                                                                                                                                                                                                                                                                                                                                                                                                           |
|--------------------------|---------------------------------------------------------------------------------------------------------------------------------------------------------------------------------------------------------------------------------------------------------------------------------------------------------------------------------------------------------------------------------------------------------------------------------------------------------------------------------------------------------------------------------------------------------------------------------------------------------------------------|
| Model Number             | AMP1-12HTS-W                                                                                                                                                                                                                                                                                                                                                                                                                                                                                                                                                                                                              |
| ATPV                     | 12 cal/cm <sup>2</sup>                                                                                                                                                                                                                                                                                                                                                                                                                                                                                                                                                                                                    |
| Bracket Type             | Weight Compensating Slotted Cap<br>Bracket                                                                                                                                                                                                                                                                                                                                                                                                                                                                                                                                                                                |
| Material                 | Shield- Polycarbonate<br>Bracket- Nylon                                                                                                                                                                                                                                                                                                                                                                                                                                                                                                                                                                                   |
| Color                    | Shield- Grey<br>Bracket- Blue                                                                                                                                                                                                                                                                                                                                                                                                                                                                                                                                                                                             |
| Shield Coatings          | Non- Permanent Anti Fog                                                                                                                                                                                                                                                                                                                                                                                                                                                                                                                                                                                                   |
| Product Weight           | 0.70 lbs.                                                                                                                                                                                                                                                                                                                                                                                                                                                                                                                                                                                                                 |
| Specification            | NFPA 70E<br>ASTM F2178<br>ANSI Z87+S                                                                                                                                                                                                                                                                                                                                                                                                                                                                                                                                                                                      |
| Description              | Arc flash protection face shield kit with nanoparticle lens, transparent ergonomic chin protector & weight compensating cap bracket for slotted cap hardhats.                                                                                                                                                                                                                                                                                                                                                                                                                                                             |
| Competitive<br>Advantage | <ul> <li>Grey tint for enhanced color recognition</li> <li>Weight compensating bracket centers the shield in the stowed position, providing a compact assembly and improving comfort</li> <li>Nanoparticle formulation for a more robust &amp; longer-lasting shield</li> <li>Standard shield coating features a nonpermanent anti-fog</li> <li>Transparent ergonomic chin protector for excellent downward vision</li> <li>LeverLock® attachment system for easy shield replacement</li> <li>Press-to-release slotted adapters for easy bracket removal</li> <li>Compatible w/ Paulson ALM™ flashlight system</li> </ul> |
| Applications             | Used for dielectric head & face protection against the hazards of arc flash. Not for welding.                                                                                                                                                                                                                                                                                                                                                                                                                                                                                                                             |
| Hardhat<br>Compatibility | MSA V-Gard®, Jackson®, 3M®, Bullard®<br>Classic, Bullard® S51, North® N10,<br>North® A79, ERB® Omega II                                                                                                                                                                                                                                                                                                                                                                                                                                                                                                                   |
| Country of Origin        | USA                                                                                                                                                                                                                                                                                                                                                                                                                                                                                                                                                                                                                       |
| CA Prop. 65<br>Warning   | Cancer & Reproductive - For more information, go to www.P65Warnings.ca.gov                                                                                                                                                                                                                                                                                                                                                                                                                                                                                                                                                |
| Note                     | Hardhat not included     Flashlight system sold separately                                                                                                                                                                                                                                                                                                                                                                                                                                                                                                                                                                |