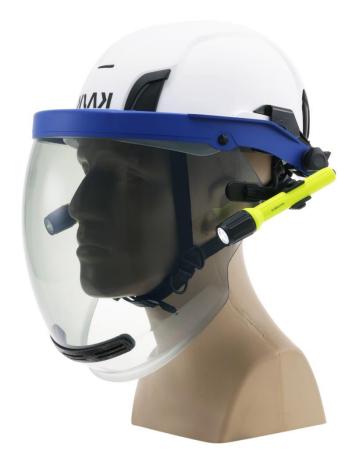

| Product Details                |                                                                                                       |
|--------------------------------|-------------------------------------------------------------------------------------------------------|
| Model Number                   | AMP1-12T-K                                                                                            |
| ATPV                           | 12 cal/cm <sup>2</sup>                                                                                |
| Material                       | Shield: Polycarbonate                                                                                 |
|                                | Bracket: Nylon                                                                                        |
| Color                          | Shield: Grey                                                                                          |
|                                | Bracket: Blue                                                                                         |
| Shield Coatings                | Exterior: Anti-Abrasion Hard Coating                                                                  |
|                                | Interior: Permanent Antifog                                                                           |
| Product Weight                 | 0.80 lbs.                                                                                             |
| Bracket Type                   | Slotted Safety Helmet                                                                                 |
|                                | Weight-Compensating                                                                                   |
| Specification                  | NFPA 70E                                                                                              |
|                                | ASTM F2178<br>ANSI Z87+S                                                                              |
| B                              |                                                                                                       |
| Description                    | Arc flash protection face shield kit with toric nanoparticle lens, integrated                         |
|                                | transparent chin protector & cap bracket                                                              |
|                                | for KASK® safety helmets.                                                                             |
| Competitive                    | Toric shape for improved visibility,                                                                  |
| Advantage                      | durability and protection                                                                             |
|                                | Low profile design conforms to the                                                                    |
|                                | worker's face while deployed, with a                                                                  |
|                                | compact fit while above the head in the stowed position                                               |
|                                | Weight-compensating cap bracket                                                                       |
|                                | reduces the weight imbalance felt while                                                               |
|                                | shield is above the head in the stowed                                                                |
|                                | position                                                                                              |
|                                | Grey tint for enhanced color                                                                          |
|                                | recognition                                                                                           |
|                                | <ul> <li>Nanoparticle formulation for a more<br/>robust &amp; longer-lasting shield</li> </ul>        |
|                                | Premium antifog & anti-abrasion                                                                       |
|                                | coatings                                                                                              |
|                                | ArcVent <sup>TM</sup> system for enhanced                                                             |
|                                | ventilation                                                                                           |
|                                | Integrated transparent chin protector                                                                 |
|                                | for excellent downward vision &                                                                       |
|                                | <ul> <li>protection from hazards from below</li> <li>LeverLock® attachment system for easy</li> </ul> |
|                                | shield replacement                                                                                    |
|                                | Press-to-release slotted adapters for                                                                 |
|                                | easy bracket removal                                                                                  |
|                                | <ul> <li>Compatible w/ Paulson ALM™</li> </ul>                                                        |
|                                | flashlight system                                                                                     |
| Applications                   | Used for dielectric head & face protection                                                            |
|                                | against the hazards of arc flash. Not for welding.                                                    |
| Cafata Halasan                 | <u> </u>                                                                                              |
| Safety Helmet<br>Compatibility | KASK®                                                                                                 |
| Country of Origin              | USA                                                                                                   |
| CA Prop. 65                    | Cancer & Reproductive - For more                                                                      |
| Warning A                      | information, go to                                                                                    |
| <u> </u>                       | www.P65Warnings.ca.gov                                                                                |
| Note                           | Hardhat not included                                                                                  |
|                                | Flashlight system sold separately                                                                     |
|                                | **************************************                                                                |