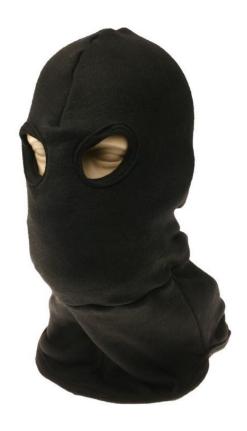

## Arc Flash Balaclava Model ARC-BALA-HE

| Product Details   |                                          |
|-------------------|------------------------------------------|
| Model Number      | ARC-BALA-HE                              |
| Wiodel Wallibel   | ANC-DALA-IIL                             |
|                   |                                          |
| ATPV              | 45 cal/cm <sup>2</sup>                   |
|                   |                                          |
| Material          | 100% Carbon X                            |
|                   |                                          |
| Color             | Black                                    |
|                   |                                          |
| Due duet Meight   | 0.53 lbs.                                |
| Product Weight    | 0.53 lbs.                                |
|                   |                                          |
| Specification     | NFPA 70E                                 |
|                   | ASTM 1506                                |
|                   | OSHA 29 CFR 1910.269                     |
| Description       | High energy arc flash protection         |
|                   | balaclava with dual eye port design      |
|                   | and honeycomb breathing chamber.         |
|                   | To be worn tucked into an approved       |
|                   | arc shirt or jacket.                     |
|                   |                                          |
| Competitive       | Soft triple layer material with dual eye |
| Advantage         | port design and honeycomb breathing      |
|                   | chamber make it comfortable for the      |
|                   | wearer.                                  |
|                   |                                          |
| Applications      | Used for dielectric head & face          |
|                   | protection against the hazards of arc    |
|                   | flash. Not for welding.                  |
|                   |                                          |
| Country of Origin | USA                                      |
|                   |                                          |
| Note              | Hardhat not included                     |
|                   | DOES NOT meet the NFPA 70E               |
|                   | requirements for face protection         |
|                   | ·                                        |
|                   |                                          |