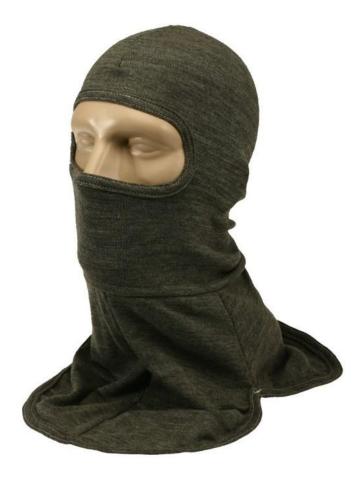

## Arc Balaclava Model ARC-BALA-ME

| Product Details          |                                                                                                                             |
|--------------------------|-----------------------------------------------------------------------------------------------------------------------------|
| Model Number             | ARC-BALA-ME                                                                                                                 |
| ATPV                     | 38 cal/cm <sup>2</sup>                                                                                                      |
| Material                 | 55% Carbon<br>45% Kevlar                                                                                                    |
| Color                    | Green Blend                                                                                                                 |
| Product Weight           | 0.53 lbs.                                                                                                                   |
| Specification            | NFPA 70E<br>ASTM 1506<br>OSHA 29 CFR 1910.269                                                                               |
| Description              | Medium energy arc flash protection balaclava with open face design. To be worn tucked into an approved arc shirt or jacket. |
| Competitive<br>Advantage | Soft double layer material with one large eye port make it comfortable for the wearer.                                      |
| Applications             | Used for dielectric head & face protection against the hazards of arc flash. Not for welding.                               |
| Country of Origin        | USA                                                                                                                         |
| Comments                 | <ul> <li>Hardhat not included</li> <li>DOES NOT meet the NFPA 70E<br/>requirements for face protection</li> </ul>           |