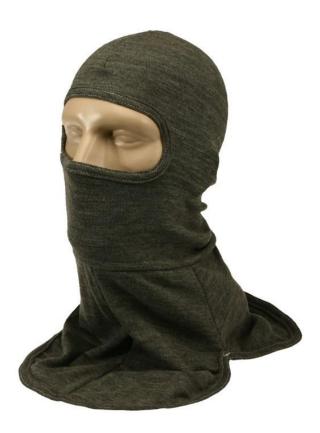

## Arc Flash Balaclava Model ARC-BALA-ME

| Droduct Details          |                                                                                                                                 |
|--------------------------|---------------------------------------------------------------------------------------------------------------------------------|
| Product Details          |                                                                                                                                 |
| Model Number             | ARC-BALA-ME                                                                                                                     |
| ATPV                     | 42 cal/cm <sup>2</sup>                                                                                                          |
| Material                 | 55% Carbon<br>45% Kevlar                                                                                                        |
| Color                    | Green Blend                                                                                                                     |
| Product Weight           | 0.53 lbs.                                                                                                                       |
| Specification            | NFPA 70E<br>ASTM 1506<br>OSHA 29 CFR 1910.269                                                                                   |
| Description              | Medium energy arc flash protection balaclava with open eye port design. To be worn tucked into an approved arc shirt or jacket. |
| Competitive<br>Advantage | Soft double layer material with open eye port design make it comfortable for the wearer.                                        |
| Applications             | Used for dielectric head & face protection against the hazards of arc flash. Not for welding.                                   |
| Country of Origin        | USA                                                                                                                             |
| Note                     | <ul> <li>Hardhat not included</li> <li>DOES NOT meet the NFPA 70E requirements for face protection</li> </ul>                   |