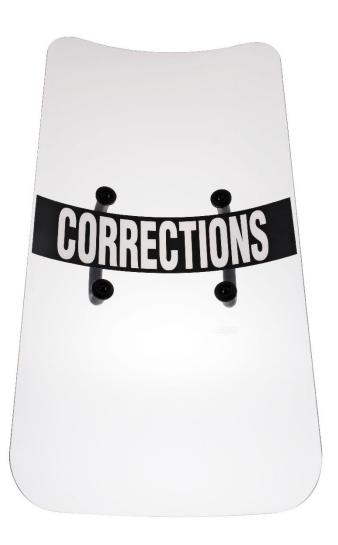

## **Handheld Capture Shield Model CS-4**

| Product Details             |                                                                                                                                                                                                                                                                                                                                                                                                                                                                                                                                                        |
|-----------------------------|--------------------------------------------------------------------------------------------------------------------------------------------------------------------------------------------------------------------------------------------------------------------------------------------------------------------------------------------------------------------------------------------------------------------------------------------------------------------------------------------------------------------------------------------------------|
| Model Number                | CS-4                                                                                                                                                                                                                                                                                                                                                                                                                                                                                                                                                   |
| Material                    | Shield: Polycarbonate<br>Handle: Polymer Alloy, Steel Inserts<br>Strap: Nylon Fabric                                                                                                                                                                                                                                                                                                                                                                                                                                                                   |
| Color                       | Shield: Clear<br>Handle/Strap: Black                                                                                                                                                                                                                                                                                                                                                                                                                                                                                                                   |
| Dimensions                  | 24 x 48 x 0.150"                                                                                                                                                                                                                                                                                                                                                                                                                                                                                                                                       |
| Product Weight              | 7 lbs.                                                                                                                                                                                                                                                                                                                                                                                                                                                                                                                                                 |
| Description                 | Handheld capture shield with ergonomic features and formed radius. Designed for cell extraction applications.                                                                                                                                                                                                                                                                                                                                                                                                                                          |
| Competitive<br>Advantage    | <ul> <li>Ergonomic handle allows two-handed use for extreme circumstances.</li> <li>The foam pad on the concave surface provides additional holding friction.</li> <li>Handle and breakaway strap are dielectric to prevent electrical pass-through and can be reversed for left-or right-hand use.</li> <li>Superior optical quality and workmanship.</li> </ul>                                                                                                                                                                                      |
| Applications                | Police, Sheriff, National Guard,<br>University Police, Riot Squad, Jail,<br>Military, SWAT                                                                                                                                                                                                                                                                                                                                                                                                                                                             |
| Country of Origin           | USA                                                                                                                                                                                                                                                                                                                                                                                                                                                                                                                                                    |
| CA Prop. 65<br>Warning      | Cancer & Reproductive - For more information, go to www.P65Warnings.ca.gov                                                                                                                                                                                                                                                                                                                                                                                                                                                                             |
| Export Control<br>Statement | This item is controlled by the U.S. Government and authorized for export only to the country of ultimate destination for use by the ultimate consignee or end-user(s) herein identified. It may not be resold, transferred, or otherwise disposed of, to any other country or to any person other than the authorized ultimate consignee or end-user(s), either in their original form or after being incorporated into other items, without first obtaining approval from the U.S. Government or as otherwise authorized by U.S. law and regulations. |
| Note                        | Decal must be specified     Standard decals are POLICE, SHERIFF, or CORRECTIONS                                                                                                                                                                                                                                                                                                                                                                                                                                                                        |

Custom decals available