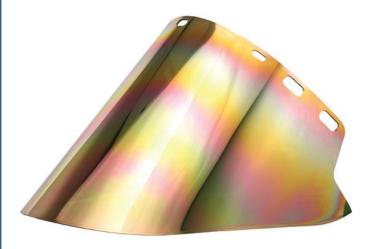

## Metalized Face Shield Model IM20-GHC6FM

Injection molded gold on medium green face shield measuring 10" x 20" x .060". Designed to be worn with both headgear and cap/hat brackets.

| Dundruck Dataile         |                                                                                                                                                                                                                                                                                                                                                                                                                                   |
|--------------------------|-----------------------------------------------------------------------------------------------------------------------------------------------------------------------------------------------------------------------------------------------------------------------------------------------------------------------------------------------------------------------------------------------------------------------------------|
| Product Details          |                                                                                                                                                                                                                                                                                                                                                                                                                                   |
| Product Name             | IM20-GHC6FM                                                                                                                                                                                                                                                                                                                                                                                                                       |
| Material                 | Polycarbonate                                                                                                                                                                                                                                                                                                                                                                                                                     |
| Color                    | Gold on Medium Green                                                                                                                                                                                                                                                                                                                                                                                                              |
| Product Weight           | 0.50 lbs.                                                                                                                                                                                                                                                                                                                                                                                                                         |
| Specification            | ANSI.Z87.1+                                                                                                                                                                                                                                                                                                                                                                                                                       |
| Description              | Injection molded gold on medium green face shield measuring 10" x 20" x .060". Designed to be worn with both headgear and cap/hat brackets. Rated for severe industrial service where extreme radiant heat, visible & infrared light, and high impact may occur.                                                                                                                                                                  |
| Competitive<br>Advantage | Since the shield is injection-molded to shape, it features improved optical & physical characteristics. The formed shape also improves comfort & safety considerations. The polycarbonate material performs excellent against both high impact and high temperature applications. Premium gold coating reflects radiant heat and visible/infrared light, and hard coating on the exterior extends the service life of the shield. |
| Applications             | Impact: Chipping, grinding, machining, masonry work, riveting, & sanding. Glare. Furnace operations: Pouring, casting, hot dipping.                                                                                                                                                                                                                                                                                               |
| Comments                 | See the videos on Paulson's industrial products at:  http://www.paulsonmfg.com/Industrial-Videos.php                                                                                                                                                                                                                                                                                                                              |