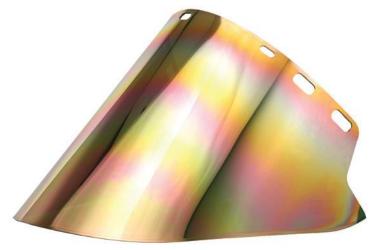

## Heat Reflective Face Shield Window Model IM20-GHC6FM

| Product Details          |                                                                                                                                                                                                                                                                                                                                                                             |
|--------------------------|-----------------------------------------------------------------------------------------------------------------------------------------------------------------------------------------------------------------------------------------------------------------------------------------------------------------------------------------------------------------------------|
| Model Number             | IM20-GHC6FM                                                                                                                                                                                                                                                                                                                                                                 |
| Material                 | Polycarbonate                                                                                                                                                                                                                                                                                                                                                               |
| Iviateriai               | 1 diyearbonate                                                                                                                                                                                                                                                                                                                                                              |
| Color                    | Gold-on-Medium Green                                                                                                                                                                                                                                                                                                                                                        |
| Shield Coatings          | Gold Hard Coating                                                                                                                                                                                                                                                                                                                                                           |
| Dimensions               | 10 x 20 x 0.0.60"                                                                                                                                                                                                                                                                                                                                                           |
| Product Weight           | 0.50 lbs.                                                                                                                                                                                                                                                                                                                                                                   |
| Hole Pattern             | Universal                                                                                                                                                                                                                                                                                                                                                                   |
| Attachment Type          | Universal Cam Lock Cap & Hat Bracket                                                                                                                                                                                                                                                                                                                                        |
| Specification            | ANSI Z87.1+                                                                                                                                                                                                                                                                                                                                                                 |
| Description              | Injection molded gold-on-medium green face shield window. Universal hole pattern to fit most manufacturers' headgear and cap/hat brackets. Rated for severe industrial service where extreme radiant heat, visible & infrared light, and high impact may occur.                                                                                                             |
| Competitive<br>Advantage | <ul> <li>Injection molded to shape, allowing for durability and optical quality.</li> <li>The polycarbonate material performs excellent against both high impact and high temperature applications.</li> <li>Premium gold coating reflects radiant heat and visible/infrared light, and the hard coating on the exterior extends the service life of the shield.</li> </ul> |
| Applications             | Mill & foundry, molten metal, furnace operations, pouring, casting, hot dipping                                                                                                                                                                                                                                                                                             |
| Country of Origin        | USA                                                                                                                                                                                                                                                                                                                                                                         |
| CA Prop. 65<br>Warning   | Cancer & Reproductive - For more information, go to www.P65Warnings.ca.gov                                                                                                                                                                                                                                                                                                  |
| Note                     | <ul><li>Hardhat not included.</li><li>Cap/hat bracket sold separately.</li></ul>                                                                                                                                                                                                                                                                                            |