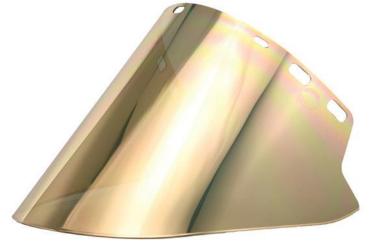

## Heat Reflective Face Shield Window Model IM20-GHC6F

| Product Details        |                                                                                                                                                                                                                                                                                                                                                                                                                                                                                                                                                                                       |
|------------------------|---------------------------------------------------------------------------------------------------------------------------------------------------------------------------------------------------------------------------------------------------------------------------------------------------------------------------------------------------------------------------------------------------------------------------------------------------------------------------------------------------------------------------------------------------------------------------------------|
| Model Number           | IM20-GHC6F                                                                                                                                                                                                                                                                                                                                                                                                                                                                                                                                                                            |
| Material               | Polycarbonate                                                                                                                                                                                                                                                                                                                                                                                                                                                                                                                                                                         |
| Color                  | Gold-on-Clear                                                                                                                                                                                                                                                                                                                                                                                                                                                                                                                                                                         |
| Shield Coatings        | Gold Hard Coating                                                                                                                                                                                                                                                                                                                                                                                                                                                                                                                                                                     |
| Dimensions             | 10 x 20 x 0.0.60"                                                                                                                                                                                                                                                                                                                                                                                                                                                                                                                                                                     |
| Product Weight         | 0.50 lbs.                                                                                                                                                                                                                                                                                                                                                                                                                                                                                                                                                                             |
| Hole Pattern           | Universal                                                                                                                                                                                                                                                                                                                                                                                                                                                                                                                                                                             |
| Attachment Type        | Universal Cam Lock Cap & Hat Bracket                                                                                                                                                                                                                                                                                                                                                                                                                                                                                                                                                  |
| Specification          | ANSI Z87.1+                                                                                                                                                                                                                                                                                                                                                                                                                                                                                                                                                                           |
| Competitive Advantage  | Injection molded gold-on-clear face shield window. Universal hole pattern to fit most manufacturers' headgear and cap/hat brackets. Rated for severe industrial service where extreme radiant heat, visible & infrared light, and high impact may occur.  Injection molded to shape, allowing for durability and optical quality.  The polycarbonate material performs excellent against both high impact and high temperature applications.  Premium gold coating reflects radiant heat and visible/infrared light, and the hard coating on the exterior extends the service life of |
| Applications           | the shield.  Mill & foundry, molten metal, furnace operations, pouring, casting, hot dipping                                                                                                                                                                                                                                                                                                                                                                                                                                                                                          |
| Country of Origin      | USA                                                                                                                                                                                                                                                                                                                                                                                                                                                                                                                                                                                   |
| CA Prop. 65<br>Warning | Cancer & Reproductive - For more information, go to www.P65Warnings.ca.gov                                                                                                                                                                                                                                                                                                                                                                                                                                                                                                            |
| Note                   | <ul><li>Hardhat not included.</li><li>Cap/hat bracket sold separately.</li></ul>                                                                                                                                                                                                                                                                                                                                                                                                                                                                                                      |