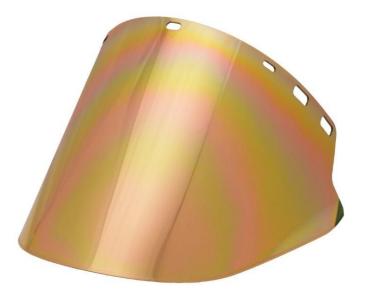

| Product Details          |                                                                                                                                                                                                                                                                                                                                                                             |
|--------------------------|-----------------------------------------------------------------------------------------------------------------------------------------------------------------------------------------------------------------------------------------------------------------------------------------------------------------------------------------------------------------------------|
| Model Number             | IM20-XGHC6FD                                                                                                                                                                                                                                                                                                                                                                |
| Material                 | Polycarbonate                                                                                                                                                                                                                                                                                                                                                               |
| Color                    | Gold-on-Dark Green                                                                                                                                                                                                                                                                                                                                                          |
| Shield Coatings          | Gold Hard Coating                                                                                                                                                                                                                                                                                                                                                           |
| Dimensions               | 10 x 20 x 0.0.60"                                                                                                                                                                                                                                                                                                                                                           |
| Product Weight           | 0.50 lbs.                                                                                                                                                                                                                                                                                                                                                                   |
| Hole Pattern             | Universal                                                                                                                                                                                                                                                                                                                                                                   |
| Attachment Type          | Universal Cam Lock Cap & Hat Bracket                                                                                                                                                                                                                                                                                                                                        |
| Specification            | ANSI Z87.1+                                                                                                                                                                                                                                                                                                                                                                 |
| Description              | Injection molded gold-on-dark green face shield window. Universal hole pattern to fit most manufacturers' headgear and cap/hat brackets. Rated for severe industrial service where extreme radiant heat, visible & infrared light, and high impact may occur.                                                                                                               |
| Competitive<br>Advantage | <ul> <li>Injection molded to shape, allowing for durability and optical quality.</li> <li>The polycarbonate material performs excellent against both high impact and high temperature applications.</li> <li>Premium gold coating reflects radiant heat and visible/infrared light, and the hard coating on the exterior extends the service life of the shield.</li> </ul> |
| Applications             | Mill & foundry, molten metal, furnace operations, pouring, casting, hot dipping                                                                                                                                                                                                                                                                                             |
| Country of Origin        | USA                                                                                                                                                                                                                                                                                                                                                                         |
| CA Prop. 65<br>Warning   | Cancer & Reproductive - For more information, go to www.P65Warnings.ca.gov                                                                                                                                                                                                                                                                                                  |
| Note                     | <ul><li>Hardhat not included.</li><li>Cap/hat bracket sold separately.</li></ul>                                                                                                                                                                                                                                                                                            |