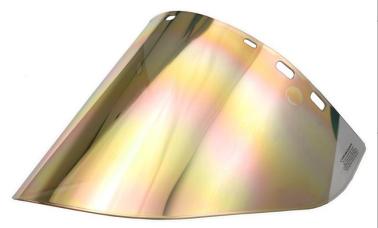

## Heat Reflective Face Shield Window Model IM22-GHC6F

| Product Details          |                                                                                                                                                                                                                                                                                                                                                                             |
|--------------------------|-----------------------------------------------------------------------------------------------------------------------------------------------------------------------------------------------------------------------------------------------------------------------------------------------------------------------------------------------------------------------------|
| Model Number             | IM22-GHC6F                                                                                                                                                                                                                                                                                                                                                                  |
| Material                 | Polycarbonate                                                                                                                                                                                                                                                                                                                                                               |
| Color                    | Gold-on-Clear                                                                                                                                                                                                                                                                                                                                                               |
| Shield Coatings          | Gold Hard Coating                                                                                                                                                                                                                                                                                                                                                           |
| Dimensions               | 10 x 20 x 0.0.60"                                                                                                                                                                                                                                                                                                                                                           |
| Product Weight           | 0.50 lbs.                                                                                                                                                                                                                                                                                                                                                                   |
| Hole Pattern             | Universal                                                                                                                                                                                                                                                                                                                                                                   |
| Attachment Type          | Cap/Hat Bracket                                                                                                                                                                                                                                                                                                                                                             |
| Specification            | ANSI Z87.1+                                                                                                                                                                                                                                                                                                                                                                 |
| Description              | Injection molded gold-on-clear face shield window. Universal hole pattern to fit most manufacturers' cap/hat brackets. Rated for severe industrial service where extreme radiant heat, visible & infrared light, and high impact may occur.                                                                                                                                 |
| Competitive<br>Advantage | <ul> <li>Injection molded to shape, allowing for durability and optical quality.</li> <li>The polycarbonate material performs excellent against both high impact and high temperature applications.</li> <li>Premium gold coating reflects radiant heat and visible/infrared light, and the hard coating on the exterior extends the service life of the shield.</li> </ul> |
| Applications             | Mill & foundry, molten metal, furnace operations, pouring, casting, hot dipping                                                                                                                                                                                                                                                                                             |
| Country of Origin        | USA                                                                                                                                                                                                                                                                                                                                                                         |
| CA Prop. 65<br>Warning   | Cancer & Reproductive - For more information, go to www.P65Warnings.ca.gov                                                                                                                                                                                                                                                                                                  |
| Note                     | <ul><li>Hardhat not included.</li><li>Cap/hat bracket sold separately.</li></ul>                                                                                                                                                                                                                                                                                            |