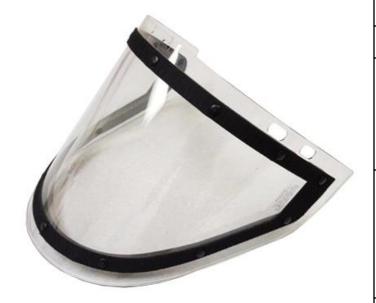

## Specialty Face Shield Model IM22-T6F-V2

Injection molded clear chemical splash face shield measuring 10" x 20.5" x .060" with Velcro® pattern for chemical protection hoods.

| Duradust Dataile         |                                                                                                                                                                                                                                                      |
|--------------------------|------------------------------------------------------------------------------------------------------------------------------------------------------------------------------------------------------------------------------------------------------|
| Product Details          |                                                                                                                                                                                                                                                      |
| Product Name             | IM22-T6F-V2                                                                                                                                                                                                                                          |
| Material                 | Tritan                                                                                                                                                                                                                                               |
| Color                    | Clear                                                                                                                                                                                                                                                |
| Product Weight           | 0.74 lbs.                                                                                                                                                                                                                                            |
| Specification            | ANSI.Z87.1+                                                                                                                                                                                                                                          |
| Description              | Injection molded clear chemical splash face shield measuring 10" x 20.5" x .060" with Velcro® pattern for chemical protection hoods.  Designed to be worn with cap brackets.                                                                         |
| Competitive<br>Advantage | The tritan material is extremely resistant to a wide variety of chemicals, including acids, alcohols, bases, and hydrocarbons. Also performs well in high temperature applications. The multi-fit attachment fits a variety of Paulson cap brackets. |
| Applications             | Industrial applications where chemical splash and/or high temperature hazards may be present.                                                                                                                                                        |
| Comments                 | See the videos on Paulson's industrial products at: <a href="http://www.paulsonmfg.com/Industrial-Videos.php">http://www.paulsonmfg.com/Industrial-Videos.php</a>                                                                                    |