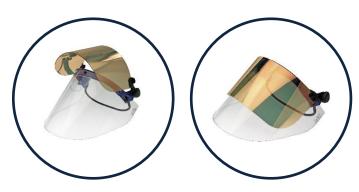

Shown with IM22-L6F Clear Face Shield & CB6-HD Universal Cap Bracket

| Product Details                                                |                                                                                                                                                                                                                                                                                                                                                                                                                                                                                            |
|----------------------------------------------------------------|--------------------------------------------------------------------------------------------------------------------------------------------------------------------------------------------------------------------------------------------------------------------------------------------------------------------------------------------------------------------------------------------------------------------------------------------------------------------------------------------|
| Model Number                                                   | QVGHC-6                                                                                                                                                                                                                                                                                                                                                                                                                                                                                    |
| Material                                                       | Polycarbonate                                                                                                                                                                                                                                                                                                                                                                                                                                                                              |
| Color                                                          | Gold-on-Clear                                                                                                                                                                                                                                                                                                                                                                                                                                                                              |
| Dimensions                                                     | 6 x 15 x 0.060"                                                                                                                                                                                                                                                                                                                                                                                                                                                                            |
| Product Weight                                                 | 0.20 lbs.                                                                                                                                                                                                                                                                                                                                                                                                                                                                                  |
| Shield Coatings                                                | Gold Hard Coating                                                                                                                                                                                                                                                                                                                                                                                                                                                                          |
| Compatible Clear<br>Face Shields<br>Compatible Cap<br>Brackets | IM9-L6F (8 x 15.5 x 0.060") IM22-L6F (10 x 20 x 0.060")  CB2-HD (Slotted Cap Hardhat Bracket)                                                                                                                                                                                                                                                                                                                                                                                              |
| Specification                                                  | CB6-HD (Universal Cap Hardhat<br>Bracket)<br>ANSI Z87.1+                                                                                                                                                                                                                                                                                                                                                                                                                                   |
| Description                                                    | Injection molded heat reflective flip-<br>front outer face shield attachment.<br>Designed to be attached to Paulson<br>clear face shields IM9-L6F or IM22-<br>L6F, and Paulson brackets CB2-HD or<br>CB6-HD.                                                                                                                                                                                                                                                                               |
| Competitive<br>Advantage                                       | <ul> <li>Optimizes visibility by allowing for a clear view for certain applications and a heat reflective outer shield for furnace &amp; molten metal applications</li> <li>The polycarbonate material performs excellent against both high impact and high temperature applications</li> <li>Premium gold coating reflects radiant heat and visible/infrared light. Hard coating on the exterior extends service life of the shield.</li> <li>Mill &amp; foundry, molten metal</li> </ul> |
| Country of Origin                                              | USA                                                                                                                                                                                                                                                                                                                                                                                                                                                                                        |
| CA Prop. 65 Warning                                            | Cancer & Reproductive - For more information, go to www.P65Warnings.ca.gov                                                                                                                                                                                                                                                                                                                                                                                                                 |
| Note                                                           | <ul><li>Hardhat not included</li><li>Clear face shield window &amp; cap<br/>bracket sold separately</li></ul>                                                                                                                                                                                                                                                                                                                                                                              |