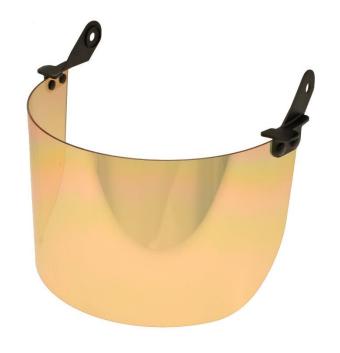

Shown with IM22-L6F Clear Face Shield & CB6-HD Universal Cap Bracket

| Product Details                                                |                                                                                                                                                                                                                                                                                                                                                                                                                                                                                            |
|----------------------------------------------------------------|--------------------------------------------------------------------------------------------------------------------------------------------------------------------------------------------------------------------------------------------------------------------------------------------------------------------------------------------------------------------------------------------------------------------------------------------------------------------------------------------|
| Model Number                                                   | QVGHC-6                                                                                                                                                                                                                                                                                                                                                                                                                                                                                    |
| Material                                                       | Polycarbonate                                                                                                                                                                                                                                                                                                                                                                                                                                                                              |
| Color                                                          | Gold-on-Clear                                                                                                                                                                                                                                                                                                                                                                                                                                                                              |
| Dimensions                                                     | 6 x 15 x 0.060"                                                                                                                                                                                                                                                                                                                                                                                                                                                                            |
| Product Weight                                                 | 0.20 lbs.                                                                                                                                                                                                                                                                                                                                                                                                                                                                                  |
| Shield Coatings                                                | Gold Hard Coating                                                                                                                                                                                                                                                                                                                                                                                                                                                                          |
| Compatible Clear<br>Face Shields<br>Compatible Cap<br>Brackets | IM9-L6F (8 x 15.5 x 0.060") IM22-L6F (10 x 20 x 0.060")  CB2-HD (Slotted Cap Hardhat Bracket)                                                                                                                                                                                                                                                                                                                                                                                              |
| Specification                                                  | CB6-HD (Universal Cap Hardhat<br>Bracket)<br>ANSI Z87.1+                                                                                                                                                                                                                                                                                                                                                                                                                                   |
| Description                                                    | Injection molded heat reflective flip-<br>front outer face shield attachment.<br>Designed to be attached to Paulson<br>clear face shields IM9-L6F or IM22-<br>L6F, and Paulson brackets CB2-HD or<br>CB6-HD.                                                                                                                                                                                                                                                                               |
| Competitive<br>Advantage                                       | <ul> <li>Optimizes visibility by allowing for a clear view for certain applications and a heat reflective outer shield for furnace &amp; molten metal applications</li> <li>The polycarbonate material performs excellent against both high impact and high temperature applications</li> <li>Premium gold coating reflects radiant heat and visible/infrared light. Hard coating on the exterior extends service life of the shield.</li> <li>Mill &amp; foundry, molten metal</li> </ul> |
| Country of Origin                                              | USA                                                                                                                                                                                                                                                                                                                                                                                                                                                                                        |
| CA Prop. 65 Warning                                            | Cancer & Reproductive - For more information, go to www.P65Warnings.ca.gov                                                                                                                                                                                                                                                                                                                                                                                                                 |
| Note                                                           | <ul><li>Hardhat not included</li><li>Clear face shield window &amp; cap<br/>bracket sold separately</li></ul>                                                                                                                                                                                                                                                                                                                                                                              |