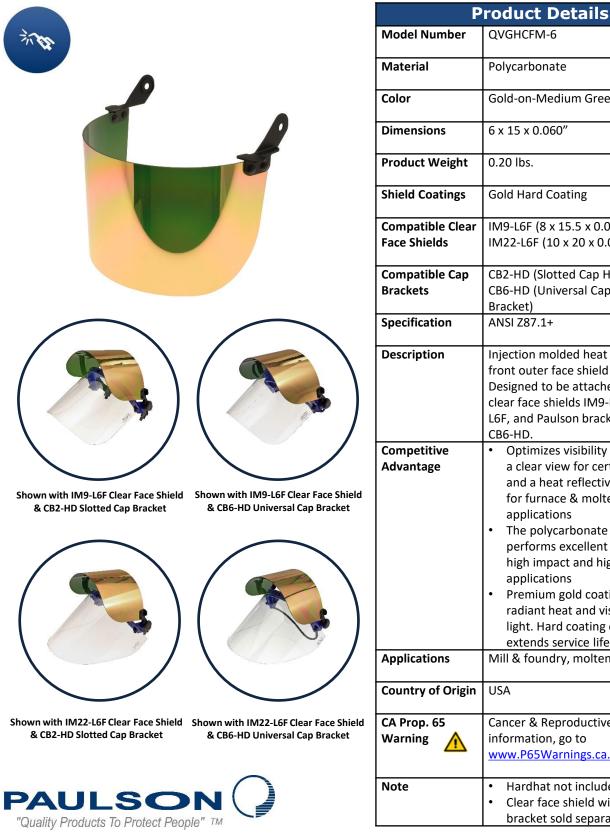

## QuickView<sup>™</sup> Flip-Front Heat Reflective Face Shield Attachment Model QVGHCFM-6

14

| Material                 | Polycarbonate                                                                |
|--------------------------|------------------------------------------------------------------------------|
| Color                    | Gold-on-Medium Green                                                         |
| Dimensions               | 6 x 15 x 0.060"                                                              |
| Product Weight           | 0.20 lbs.                                                                    |
| Shield Coatings          | Gold Hard Coating                                                            |
| Compatible Clear         | IM9-L6F (8 x 15.5 x 0.060")                                                  |
| Face Shields             | IM22-L6F (10 x 20 x 0.060")                                                  |
| Compatible Cap           | CB2-HD (Slotted Cap Hardhat Bracket)                                         |
| Brackets                 | CB6-HD (Universal Cap Hardhat                                                |
|                          | Bracket)                                                                     |
| Specification            | ANSI Z87.1+                                                                  |
| Description              | Injection molded heat reflective flip-                                       |
|                          | front outer face shield attachment.                                          |
|                          | Designed to be attached to Paulson                                           |
|                          | clear face shields IM9-L6F or IM22-                                          |
|                          | L6F, and Paulson brackets CB2-HD or                                          |
|                          | CB6-HD.                                                                      |
| Competitive<br>Advantage | • Optimizes visibility by allowing for a clear view for certain applications |
| Ū                        | and a heat reflective outer shield                                           |
|                          | for furnace & molten metal                                                   |
|                          | applications                                                                 |
|                          | The polycarbonate material                                                   |
|                          | performs excellent against both                                              |
|                          | high impact and high temperature                                             |
|                          | applications                                                                 |
|                          | Premium gold coating reflects                                                |
|                          | radiant heat and visible/infrared                                            |
|                          | light. Hard coating on the exterior                                          |
| Applications             | extends service life of the shield.                                          |
| Applications             | Mill & foundry, molten metal                                                 |
| Country of Origin        | USA                                                                          |
| CA Prop. 65              | Cancer & Reproductive - For more                                             |
|                          |                                                                              |
|                          | · ·                                                                          |
| Warning A                | information, go to<br>www.P65Warnings.ca.gov                                 |
|                          | information, go to                                                           |
| Warning 🛕                | information, go to<br>www.P65Warnings.ca.gov                                 |