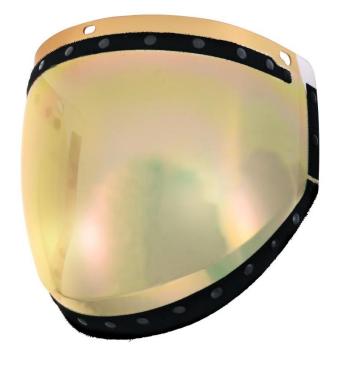

| Product Details          |                                                                                                                                                                                                                                                                                                                                                                                                                                                                                                                                                                                                                                             |
|--------------------------|---------------------------------------------------------------------------------------------------------------------------------------------------------------------------------------------------------------------------------------------------------------------------------------------------------------------------------------------------------------------------------------------------------------------------------------------------------------------------------------------------------------------------------------------------------------------------------------------------------------------------------------------|
| Model Number             | TS-GHC9FV                                                                                                                                                                                                                                                                                                                                                                                                                                                                                                                                                                                                                                   |
| Material                 | Polycarbonate                                                                                                                                                                                                                                                                                                                                                                                                                                                                                                                                                                                                                               |
| Color                    | Gold-on-Clear                                                                                                                                                                                                                                                                                                                                                                                                                                                                                                                                                                                                                               |
| Shield Coatings          | Gold Hard Coating                                                                                                                                                                                                                                                                                                                                                                                                                                                                                                                                                                                                                           |
| Dimensions               | 11 x 19 x 0.090"                                                                                                                                                                                                                                                                                                                                                                                                                                                                                                                                                                                                                            |
| Product Weight           | 0.60 lbs.                                                                                                                                                                                                                                                                                                                                                                                                                                                                                                                                                                                                                                   |
| Specification            | ANSI Z87.1+                                                                                                                                                                                                                                                                                                                                                                                                                                                                                                                                                                                                                                 |
| Competitive<br>Advantage | Injection molded toric gold-on-clear face shield window. Hook & loop pattern for attachment to aluminized hoods. Rated for severe industrial service where extreme radiant heat, visible & infrared light, and high impact may occur.  Toric shape for improved visibility, durability and protection Injection molded to shape, allowing for durability and optical quality. The polycarbonate material performs excellent against both high impact and high temperature applications. Premium gold coating reflects radiant heat and visible/infrared light, and the hard coating on the exterior extends the service life of the shield. |
| Applications             | Mill & foundry, molten metal, furnace operations, pouring, casting, hot dipping                                                                                                                                                                                                                                                                                                                                                                                                                                                                                                                                                             |
| Country of Origin        | USA                                                                                                                                                                                                                                                                                                                                                                                                                                                                                                                                                                                                                                         |
| CA Prop. 65<br>Warning   | Cancer & Reproductive - For more information, go to                                                                                                                                                                                                                                                                                                                                                                                                                                                                                                                                                                                         |
|                          | www.P65Warnings.ca.gov                                                                                                                                                                                                                                                                                                                                                                                                                                                                                                                                                                                                                      |
| Note                     | <ul> <li>Hardhat/safety helmet and<br/>aluminized hood not included</li> <li>Cap bracket &amp; sold separately</li> </ul>                                                                                                                                                                                                                                                                                                                                                                                                                                                                                                                   |