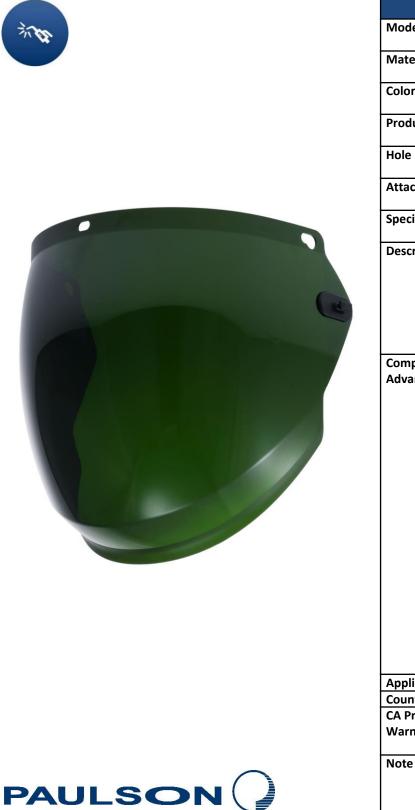

## Gas Cutting & Welding Toric Face Shield Window Model TS-L9F5

| Product Details          |                                                                                                                                                                                                                                                                                                                                                                                                                                                                                                                                                                                                                                                                                                                                                                                    |  |  |
|--------------------------|------------------------------------------------------------------------------------------------------------------------------------------------------------------------------------------------------------------------------------------------------------------------------------------------------------------------------------------------------------------------------------------------------------------------------------------------------------------------------------------------------------------------------------------------------------------------------------------------------------------------------------------------------------------------------------------------------------------------------------------------------------------------------------|--|--|
| Model Number             | TS-L9F5                                                                                                                                                                                                                                                                                                                                                                                                                                                                                                                                                                                                                                                                                                                                                                            |  |  |
| Material                 | Polycarbonate                                                                                                                                                                                                                                                                                                                                                                                                                                                                                                                                                                                                                                                                                                                                                                      |  |  |
| Color                    | Shade 5 Green                                                                                                                                                                                                                                                                                                                                                                                                                                                                                                                                                                                                                                                                                                                                                                      |  |  |
| Product Weight           | 0.60 lbs.                                                                                                                                                                                                                                                                                                                                                                                                                                                                                                                                                                                                                                                                                                                                                                          |  |  |
| Hole Pattern             | LeverLock®                                                                                                                                                                                                                                                                                                                                                                                                                                                                                                                                                                                                                                                                                                                                                                         |  |  |
| Attachment Type          | Cap/Hat Bracket                                                                                                                                                                                                                                                                                                                                                                                                                                                                                                                                                                                                                                                                                                                                                                    |  |  |
| Specification            | ANSI Z87.1+                                                                                                                                                                                                                                                                                                                                                                                                                                                                                                                                                                                                                                                                                                                                                                        |  |  |
| Description              | Injection molded nanoparticle shade 5<br>green toric face shield window rated<br>for severe industrial service where<br>high temperature and high impact<br>may occur. Compatible w/ weight<br>compensating bracket for slotted cap<br>hardhats and safety belmets                                                                                                                                                                                                                                                                                                                                                                                                                                                                                                                 |  |  |
| Competitive<br>Advantage | <ul> <li>hardhats and safety helmets.</li> <li>Toric shape for improved visibility, durability and protection</li> <li>Low profile design conforms to the worker's face while deployed, with a compact fit while above the head in the stowed position</li> <li>Weight-compensating cap bracket (sold separately) reduces weight imbalance felt while shield is above the head in the stowed position</li> <li>Polycarbonate material performs excellent against both high impact and high temperature applications</li> <li>Nanoparticle formulation for a more robust &amp; longer-lasting shield</li> <li>LeverLock® attachment system for easy shield replacement</li> <li>Shade 5 green tint meets the UV, Visible and IR transmittance requirements of ANSI 287.1</li> </ul> |  |  |
| Applications             | Gas cutting & welding                                                                                                                                                                                                                                                                                                                                                                                                                                                                                                                                                                                                                                                                                                                                                              |  |  |
| Country of Origin        | USA                                                                                                                                                                                                                                                                                                                                                                                                                                                                                                                                                                                                                                                                                                                                                                                |  |  |
| CA Prop. 65<br>Warning   | Cancer & Reproductive - For more<br>information, go to<br>www.P65Warnings.ca.gov                                                                                                                                                                                                                                                                                                                                                                                                                                                                                                                                                                                                                                                                                                   |  |  |
| Note                     | <ul> <li>Hardhat/safety helmet not<br/>included</li> <li>Cap bracket &amp; flashlight system<br/>sold separately</li> </ul>                                                                                                                                                                                                                                                                                                                                                                                                                                                                                                                                                                                                                                                        |  |  |